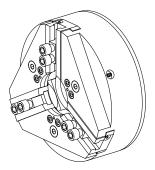

# mandrin à 3 mors

### **Données techniques**

Produits INDEX TRAUB Passage de broche Côté d'usinage Fabr. tiers gamme prod. Logement de broche Fabr. tiers gamme prod. R300 102mm Broche principale • Contre-broche

KK 8 Roehm