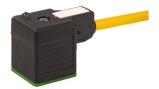

## **Cable**

## **Technical data**

| Electrical assemblies      | Electr. assembly lines |
|----------------------------|------------------------|
| Length (mm)                | 3200 Millimeter        |
| Cross-section              | 0.75 Square millimeter |
| Number of wires/poles (ST) | 4 Piece                |
| Voltage                    | 24 Volt                |
| Voltage type               | DC (direct current)    |
| Plug connection/type       | Cube shape A           |
| Outer diameter (mm)        | 6.5 Millimeter         |
|                            | YE - yellow            |
| Protection class           | IP67                   |
| Shield                     | no - unshielded        |
| Insulating material        | PUR                    |