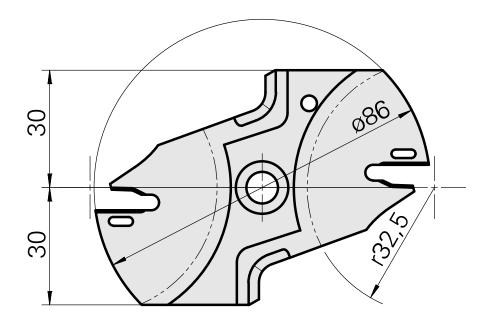

#### Carter

ID produit : 12035621 Ancienne ID produit :

Catégorie d'accessoires PO Outils coupants Attachement Système «Löcher»