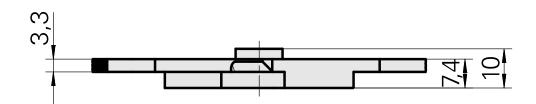

#### Carter

ID produit : 12035621 Ancienne ID produit :

Catégorie d'accessoires PO Outils coupants Attachement Système «Löcher»