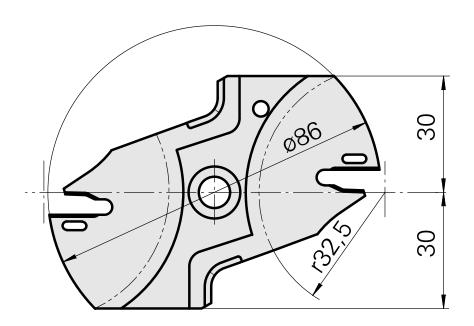

# **Stechklinge li GR65 3mm RV**

## **Technische Daten**

WZH Zubehörkategorie Schneidwerkzeuge

Aufnahme System Löcher