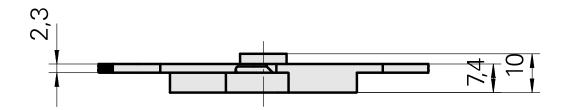

# **Stechklinge li GR65 3mm RV**

## **Technische Daten**

WZH Zubehörkategorie Schneidwerkzeuge

Aufnahme System Löcher