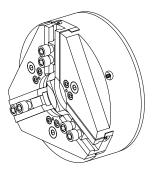

# 3-jaw chuck

# **Technical data**

INDEX TRAUB products Spindle clearance Machining side manufacturer product line Spindle mounting manufacturer product line R300 102mm Main spindle • Counter spindle

KK 8 Roehm

No 3-side view is currently available for this product