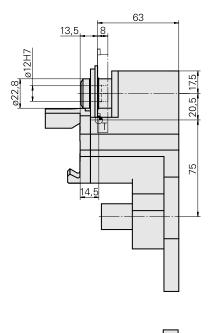

## **Technical data**

| Shank TNL            | Circular prism              |
|----------------------|-----------------------------|
| Drive                | Spur gear TRAUB TNL12       |
| Fixation TNL         | Central tensioning screw    |
| Speed ratio          | 1:3                         |
| Mounting             | D12                         |
| reversable 180°      | no                          |
| Direction            | opposite to drive direction |
| X [mm]               | 20.5 (0.81")                |
| Y [mm]               | -                           |
| Z [mm]               | 13.5 (0.53)                 |
| INDEX TRAUB products | TNL12                       |

## Note

The maximum diameter of the polygon tool is 69 mm! Adjacent stations can only be used to a limited extent!

Ø

10318186 950550