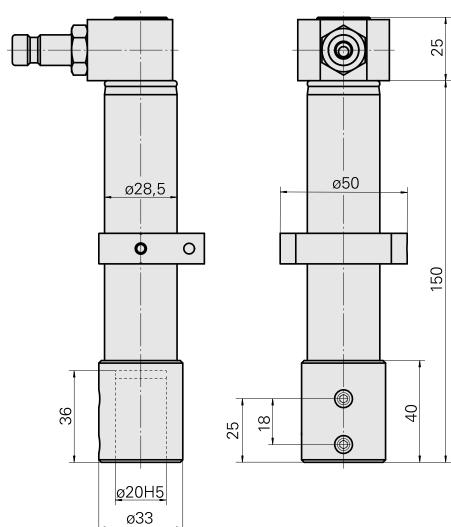

# **Drilling tool holder D20**

# **Technical data**

**Entraînement** non entraîné

**Fixation MS** Bague de serrage D28,5

Arrosage central
Pression 80 bar
Attachement D20
X [mm] Y [mm] -

Produits INDEX TRAUB

MS16-6 • MS22-6 • MS22-8 •

MS24-6 • MS16-6 Plus