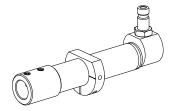

## Mounting sleeve with collar D20/3mm

Product ID: 10908982

Previous product ID: W68511.0403

TH accessories Mounting Tool mounting category D20 3mm

Mounting sleeve with

collar

#### Mounting sleeve with collar D20/4mm

Product ID: 10215398

Previous product ID: W68511.0404

TH accessories Mounting Tool mounting

category D20 4mm

Mounting sleeve with

collar

## Mounting sleeve with collar D20/5mm

Product ID: 10832261

Previous product ID: W68510.0405

TH accessories Mounting Tool mounting

category D20 5mm

Mounting sleeve with

collar

## Mounting sleeve with collar D20/6mm

Product ID: 10048953

Previous product ID: W68510.0406

TH accessories Mounting Tool mounting 6mm

category D20

Mounting sleeve with

collar

Mounting sleeve with collar D20/7mm