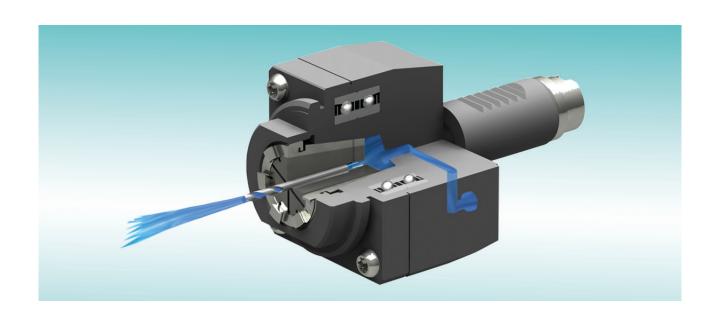

## Straight tool holders with internal cooling - New generation

The internal coolant supply on straight live tool holders, which has been tried and tested for years, has been optimized and replaced by a successor variant.

The new solution is now even more powerful with a shorter design.

The main advantages are:

- · short, space-saving design
- up to 15 mm shorter compared to currently available products
- maximum speed is possible at maximum pressure (80 bar)
- low-wear coated sealing surfaces
- seal is suitable for dry running

The optimized internal cooling of tool holders enables an increase in the service life of cutting tools of up to 30% compared to tool holders with external cooling.

This tool life extension makes these tool holders significantly more productive and thus also more economical.