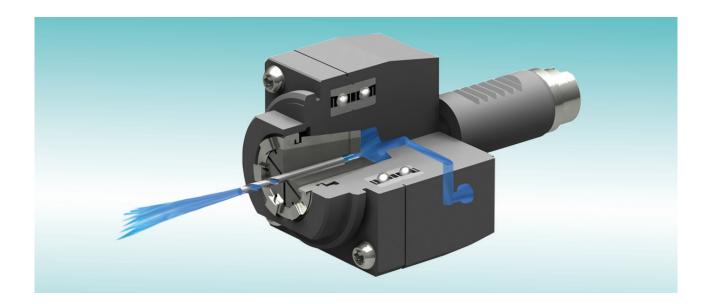

## Straight tool holders with internal cooling - New generation

The internal coolant supply on straight live tool holders, which has been tried and tested for years, has been optimized and replaced by a successor variant.

The new solution is now even more powerful with a shorter design.

The main advantages are:

- · short, space-saving design
- up to 15 mm shorter compared to currently available products
- maximum speed is possible at maximum pressure (80 bar)
- low-wear coated sealing surfaces
- seal is suitable for dry running

The optimized internal cooling of tool holders enables an increase in the service life of cutting tools of up to 30% compared to tool holders with external cooling.

This tool life extension makes these tool holders significantly more productive and thus also more economical.