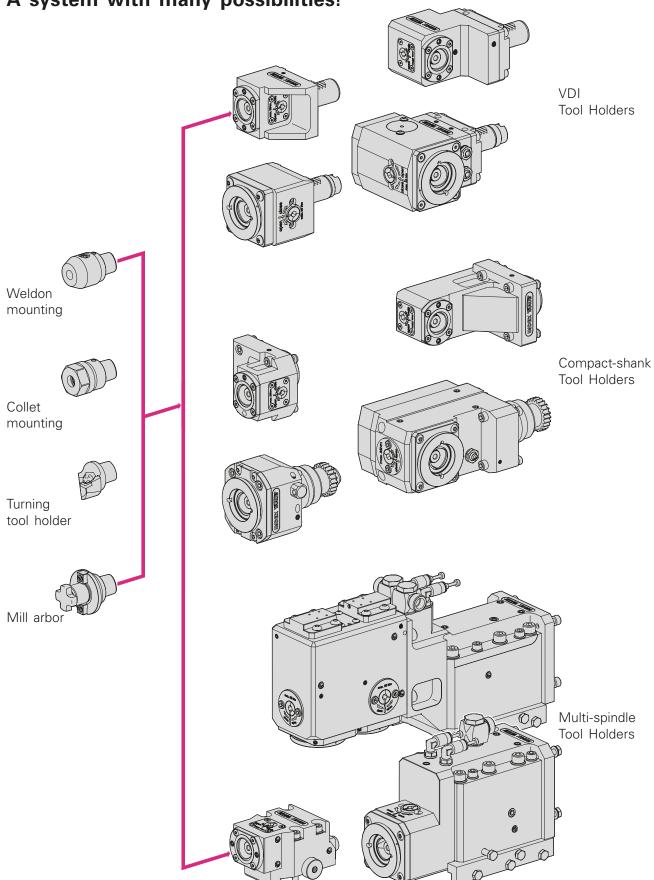

adapters – without a gripper groove – also increases the rigidity and creates more space in the work area.

The latching function of the tool mounting in the tool holder is especially user-friendly, as it effectively prevents the adapter from falling out.

The advantages of the INDEX CAPTO quick-change system at a glance:

- Low investment costs compared to normal tool holders through a variety of combinations
- Easy to use adapter change by a latching function in the tool holder and a visual mark of the clamping area
- Reduced setup time through tool presetting outside the machine
- Transmission of high torques
- High rigidity
- Compact design of the tool mounting

Please feel free to contact us if you have any further questions +49 711 3191-9854 or visit us online: ixshop.ixworld.com





## A system with many possibilities!



## INDEX-Werke GmbH & Co. KG Hahn & Tessky

Plochinger Straße 92 D-73730 Esslingen

Fon +49 711 3191-0 Fax +49 711 3191-587

info@index-werke.de www.index-werke.de