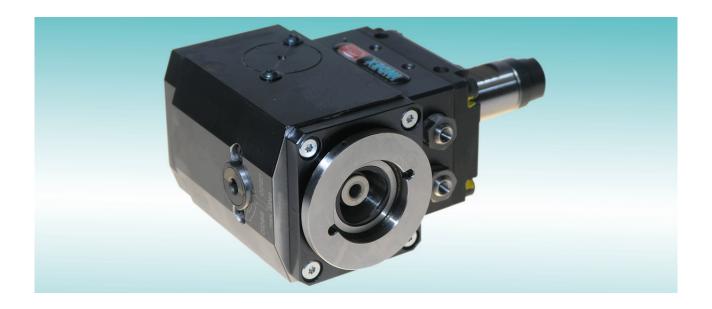

## **Quick-Change System INDEX CAPTO**

With the introduction of the proven Capto interface, INDEX extends its product range by another modular tool system. A variety of available Capto mountings allow an individual configuration of the tool holder meeting all your machining requirements.

The intrinsically high change accuracy allows presetting the adapters outside the machine, ensuring short conversion times.

Very high torques can be transmitted due to the polygon contour of the interface. The compact design of our adapters – without a gripper groove – also increases the rigidity and creates more space in the work area.

The latching function of the tool mounting in the tool holder is especially user-friendly, as it effectively prevents the adapter from falling out.

The advantages of the INDEX CAPTO quick-change system at a glance: