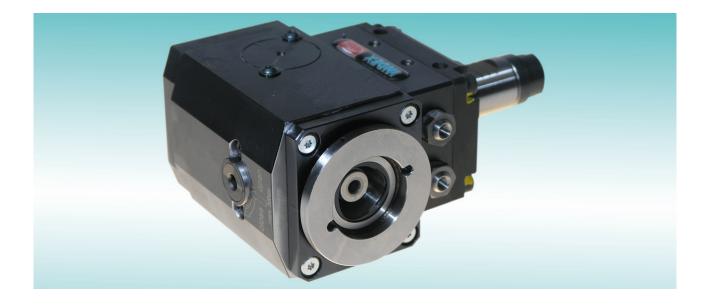

## **Quick-Change System INDEX CAPTO**

With the introduction of the proven Capto interface, INDEX extends its product range by another modular tool system. A variety of available Capto mountings allow an individual configuration of the tool holder meeting all your machining requirements.

The intrinsically high change accuracy allows presetting the adapters outside the machine, ensuring short conversion times.

Very high torques can be transmitted due to the polygon contour of the interface. The compact design of our adapters – without a gripper groove – also increases the rigidity and creates more space in the work area.

The latching function of the tool mounting in the tool holder is especially user-friendly, as it effectively prevents the adapter from falling out.

The advantages of the INDEX CAPTO quick-change system at a glance: