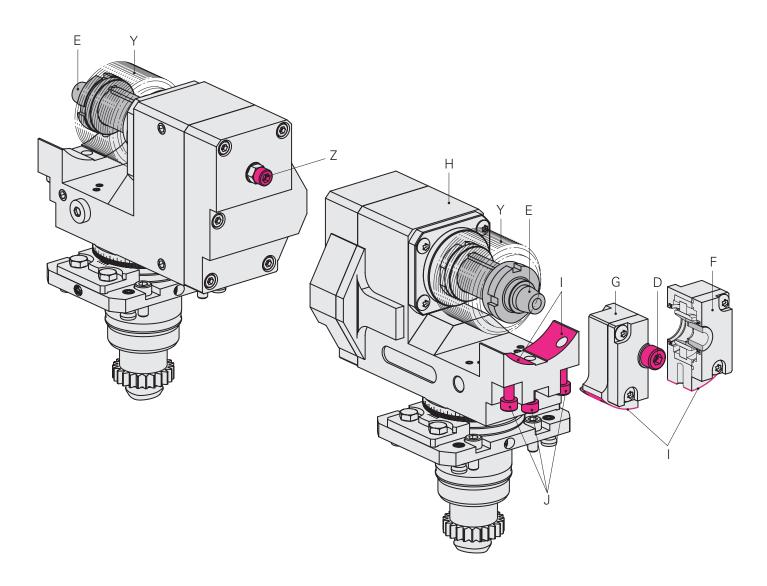

#### Installation

- Tighten mounting arbor (E) and inserted gear cutter (Y) with cylinder head screw (Z) to 14 Nm
- Assemble cover (F) and housing (G)
- Insert into gear cutting unit (H)
- Observe face contact (I) of the housing (G) during installation
- Tighten cylinder head screw (D)
- Tighten cylinder head screws (J)