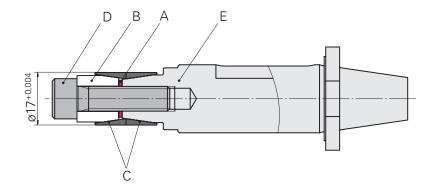

#### **Presetting**

- · Presetting is done outside the tool holder, to achieve a play-free fit in the bearings
- Assemble ring (A), taper (B) and clamping sleeves (C)
- Use cylinder head screw (D) to tighten the mounting arbor (E)
- Adjust the required outside diameter 17mm+0.004 by ginding the ring (A)
- Disassemble again for installation in the gear cutting unit