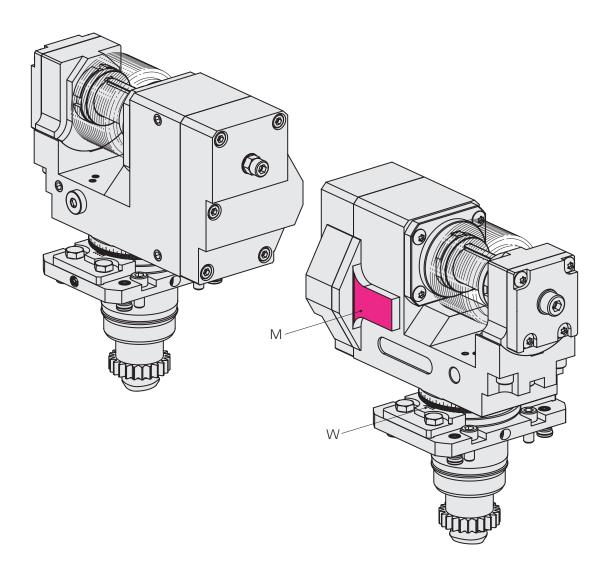

#### Angle adjustment

- Adjust the angle and speed as instructed by the manufacturer of the gear cutters
- Angular scale (W) is used for coarse adjustment
- Angle is adjusted when installed in the machine on the ground measuring surface (M)