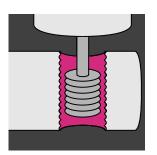

#### Thread milling with cutter radius offset

- Milling of conical and cylindrical threads •
- Support for creating NC programs for thread milling