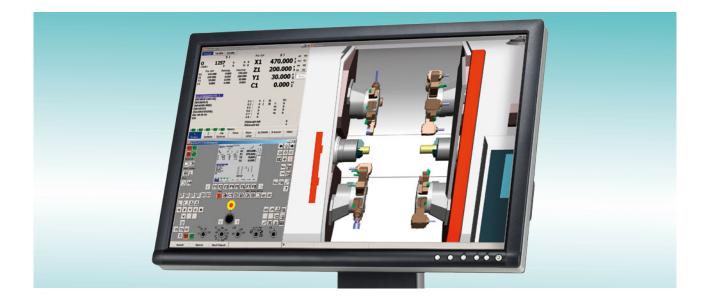

### Milling Add-On Package with WinFlexIPS/WinFlexIPS<sup>Plus</sup>

To optimize milling operations in your production, TRAUB offers the Milling Add-On Package.

- Shorten cycle times and increase the cutter life through innovative machining strategies.
- This also optimizes the utilization of the cutting tool edge.
- Simply enter the machining parameters through standardized input screens.

Prerequisite for using the Milling Add-On Package is a Y-axis on your machine. In addition, the WinFlexIPS/WinFlexIPS<sup>Plus</sup> software release 6.11.07 or higher is required. The Milling Add-On Package can also be used on a PC workstation independently from the machine.