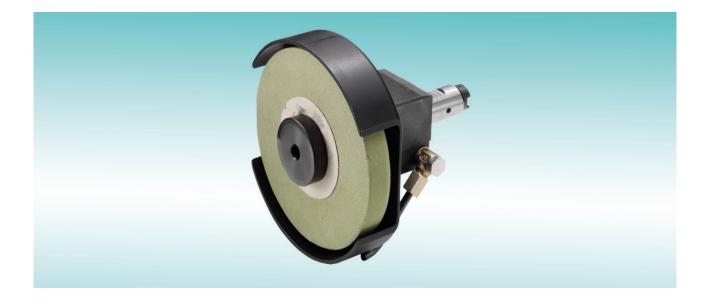

## **Grinding Units**

Our grinding units supplement your lathe to a machining center, often making the use of a grinding machine superfluous.

The grinding unit can be used for flat and round machining as well as for grinding of hardened and unhardened steels. For large batches, process safety is improved by the use of calipers.

**Application examples:** 

- Round and out-of-round machining of shaft parts
- Grinding of polygons
- Whetting of surfaces
- Finish-machining of fillets (see also video)
- Machining the faces of undulating parts