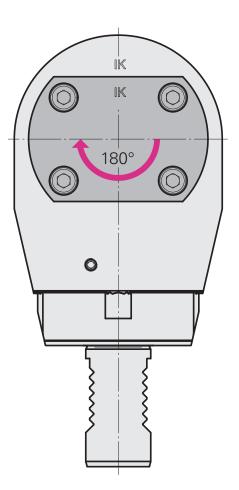

### External/internal cooling lubricant supply

Rotate cover 180°

better.parts.faster.

## External/internal cooling lubricant supply

Rotate cover 180°