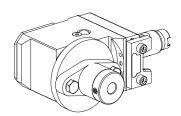

Slotting of centric outside or inside profiles is performed with a stationary broaching and slotting tool holder.

Eccentric profiles can be produced with a live broaching and slotting tool holder free of twists.

### **Selections**

Use with 3/4" and 1" shank

Use with VDI, with various fastenings

Use with 36 mm shank and compact shank

Matching slotting tools can be found on the Internet at ixshop.ixworld.com in Section "Tool holder accessories (Cutting tools)