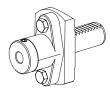

Slotting of centric outside or inside profiles is performed with a stationary broaching and slotting tool holder.

Eccentric profiles can be produced with a live broaching and slotting tool holder free of twists.

### **Selections**

Use with 3/4" and 1" shank

Use with VDI, with various fastenings

Use with 36 mm shank and compact shank

Matching slotting tools can be found on the Internet at ixshop.ixworld.com in Section "Tool holder accessories (Cutting tools)