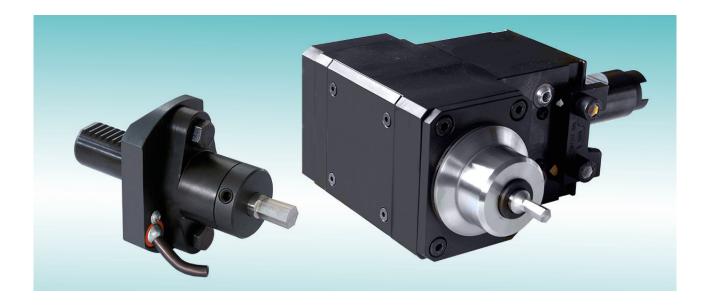

## Broaching and slotting tool holder / broaching and slotting unit

Our broaching and slotting tool holders and units are designed such that you can often do away with a broaching or slotting machine. This takes you another step towards complete machining of workpieces on your lathe.

Slotting of centric outside or inside profiles is performed with a stationary broaching and slotting tool holder.

Eccentric profiles can be produced with a live broaching and slotting tool holder free of twists.