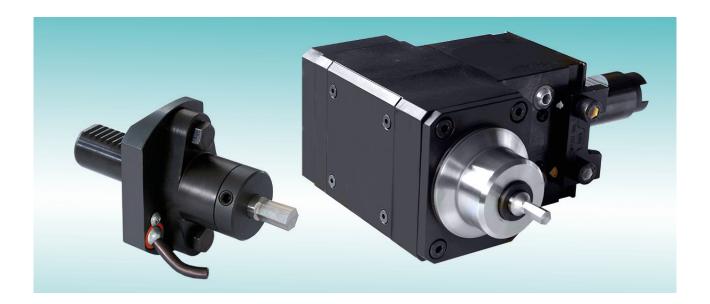

## Broaching and slotting tool holder / broaching and slotting unit

Our broaching and slotting tool holders and units are designed such that you can often do away with a broaching or slotting machine. This takes you another step towards complete machining of workpieces on your lathe.

Slotting of centric outside or inside profiles is performed with a stationary broaching and slotting tool holder.

Eccentric profiles can be produced with a live broaching and slotting tool holder free of twists.