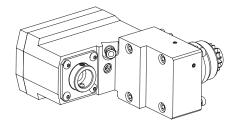

Slotting of centric outside or inside profiles is performed with a stationary broaching and slotting tool holder.

Eccentric profiles can be produced with a live broaching and slotting tool holder free of twists.

### **Selections**

Use with 3/4" and 1" shank

Use with VDI, with various fastenings

Use with 36 mm shank and compact shank

Matching slotting tools can be found on the Internet at ixshop.ixworld.com in Section "Tool holder accessories (Cutting tools)