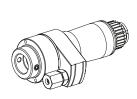

Slotting of centric outside or inside profiles is performed with a stationary broaching and slotting tool holder.

Eccentric profiles can be produced with a live broaching and slotting tool holder free of twists.

### **Selections**

Use with 3/4" and 1" shank

Use with VDI, with various fastenings

Use with 36 mm shank and compact shank

Matching slotting tools can be found on the Internet at ixshop.ixworld.com in Section "Tool holder accessories (Cutting tools)