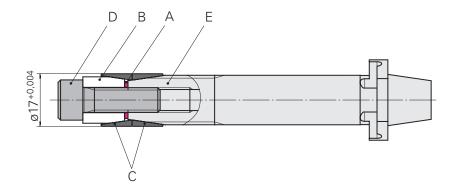

#### **Presetting**

- · Presetting is done outside the tool holder, to achieve a play-free fit in the bearings
- Assemble ring (A), taper (B) and clamping sleeves (C)
- Use cylinder head screw (D) to tighten the mounting arbor (E)
- Adjust the required outside diameter 17mm+0.004 by ginding the ring (A)
- Disassemble again for installation in the gear cutting unit