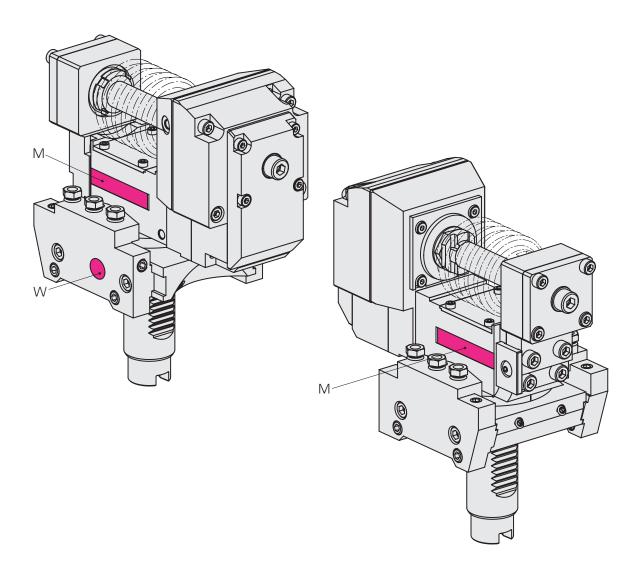

#### Angle adjustment

- Adjust the angle and speed as instructed by the manufacturer of the gear cutters
- Angle adjusting screw (W) is used for coarse adjustment
- Angle is adjusted when installed in the machine on the ground measuring surface (M)