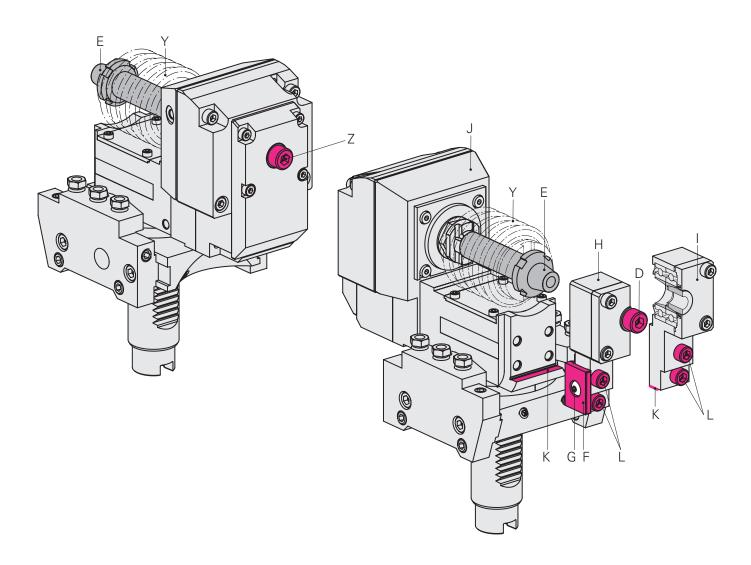

#### Installation

- Tighten mounting arbor (E) and inserted gear cutter (Y) with cylinder head screw (Z) to 20Nm
- Secure plate (F) with oval head screw (G) to housing (H)
- Assemble cover (I) and housing (H)
- Insert into gear cutting unit (J)
- Observe face contact (K) of the housing (H) during installation
- Use plate (F) as lateral stop
- Tighten cylinder head screw (D)
- Tighten cylinder head screws (L)