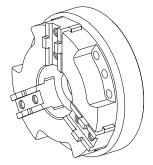

# CHUCK KFD-HS 110/3 435135

# **Technical data**

There are currently no additional technical features stored for this product



No 3-side view is currently available for this product



### Documents

No downloads available for this product

## Accessories

**Optional accessories** 

Spindle liners

Socket head screw

Product ID : 10157066 Previous product ID : 410260.0620

#### Other accessories

#### Mounting jaws (Set of 3) zu 908127.6112

Product ID : 10102186 Previous product ID : 908127.8641

#### Fixture f.908127.6121 Id.436732(Röhm)

Product ID : 10840536 Previous product ID : 908127.8061