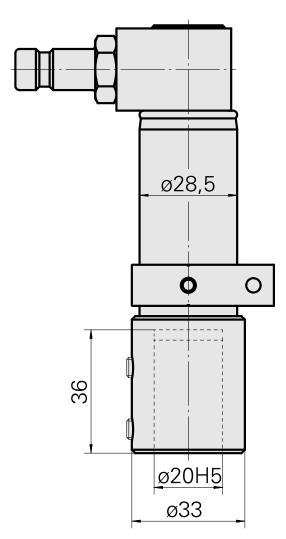

# **Drilling tool holder D20**

## Caratteristiche tecniche

Drive not live

**Fixation MS** Clamping ring D28.5

Cooling internal 80 bar **Pressure** D20 Mounting X [mm] Y [mm] Z [mm]

**INDEX TRAUB products** MS16-6 • MS22-6 • MS22-8 •