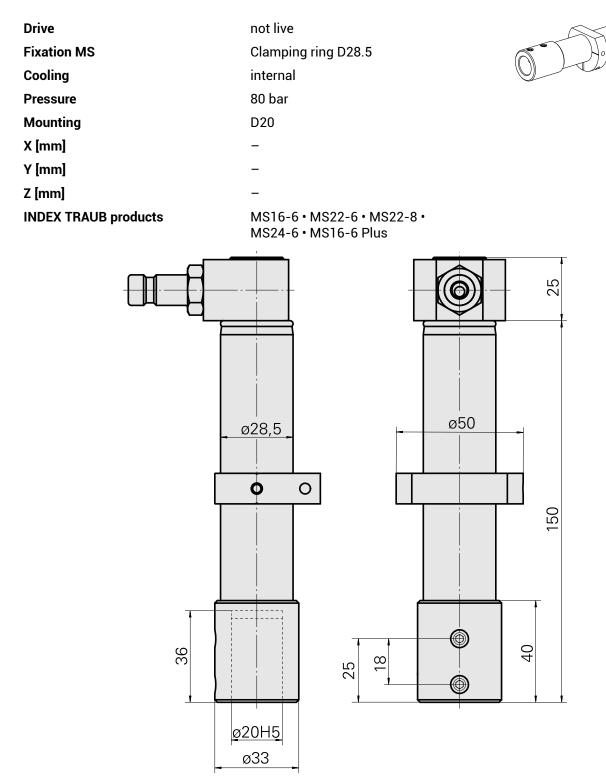

# **Drilling tool holder D20**

# **Technical data**





# Documents

No downloads available for this product

# Accessories

## **Optional accessories**

#### **Tool holder accessories**

#### Mounting sleeve with collar D20/ 3mm

Product ID : 10908982 Previous product ID : W68511.0403

| TH accessories       | Mounting | Tool mounting |  |
|----------------------|----------|---------------|--|
| category             | D20      | 3mm           |  |
| Mounting sleeve with |          |               |  |
| collar               |          |               |  |

## Mounting sleeve with collar D20/ 4mm

Product ID : 10215398 Previous product ID : W68511.0404

| TH accessories category     | Mounting<br>D20 | Tool mounting<br><b>4mm</b> |
|-----------------------------|-----------------|-----------------------------|
| Mounting sleeve with collar