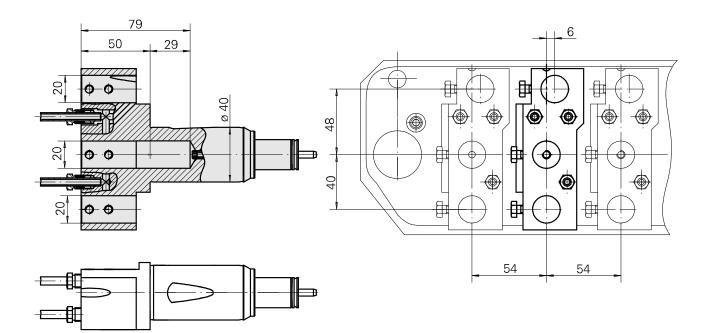

# Drilling tool holder Shank 40 D20 (0.79, triple

## **Technical data**

| Shank TNL            | Shank 40      |
|----------------------|---------------|
| Drive                | not live      |
| Cooling              | external      |
| Pressure             | 120 bar       |
| Mounting             | D20           |
| INDEX TRAUB products | TNK36 • TNL26 |

### Note

Can only be used on stations 2-4 of the back working unit with a Y axis! Internal high-pressure coolant supply only available for the center mounting.

**11015420** 984517