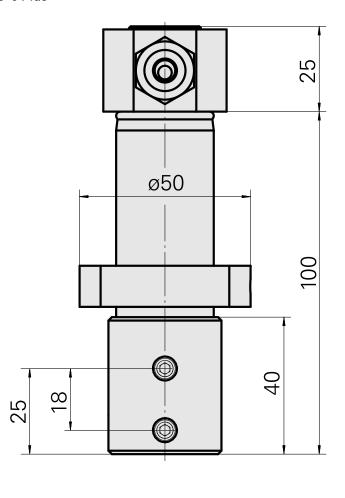

# **Technical data**

Drive not live

**Fixation MS** Clamping ring D28.5

Cooling internal 80 bar **Pressure** D20 Mounting X [mm] Y [mm] Z [mm]

**INDEX TRAUB products** MS16-6 • MS22-6 • MS22-8 •