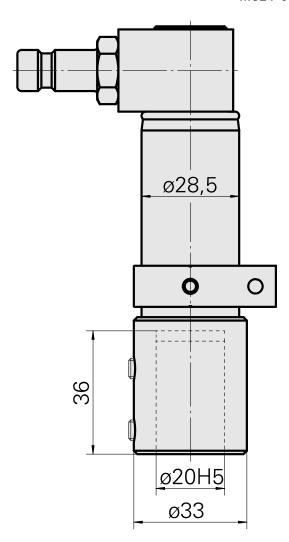

# **Technical data**

Drive not live

**Fixation MS** Clamping ring D28.5

Cooling internal 80 bar **Pressure** D20 Mounting X [mm] Y [mm] Z [mm]

**INDEX TRAUB products** MS16-6 • MS22-6 • MS22-8 •