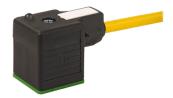

## **Cable**

## **Technical data**

| Electrical assemblies      | Electr. assembly lines                         |
|----------------------------|------------------------------------------------|
| Length (mm)                | 9500 Millimeter                                |
| Cross-section              | 0.75 Square millimeter                         |
| Number of wires/poles (ST) | 4 Piece                                        |
| Voltage                    | 24 Volt                                        |
| Voltage type               | AC (alternating current) • DC (direct current) |
| Plug connection/type       | Cube shape A                                   |
| Outer diameter (mm)        | 6.5 Millimeter                                 |
|                            | YE - yellow                                    |
| Protection class           | IP67                                           |
| Shield                     | no - unshielded                                |
| Insulating material        | PUR                                            |