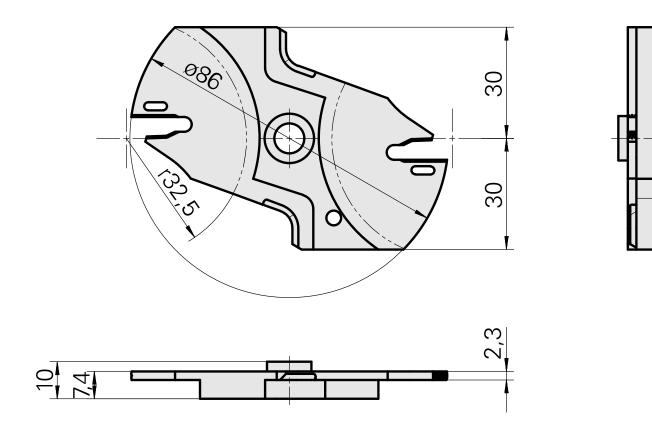

# **Housing**

#### Housing

Product ID: 12035619 Previous product ID:

TH accessories category
Cutting tools

Mounting Löcher System

## Housing

Product ID: 12035620 Previous product ID:

TH accessories category
Cutting tools

Mounting Löcher System