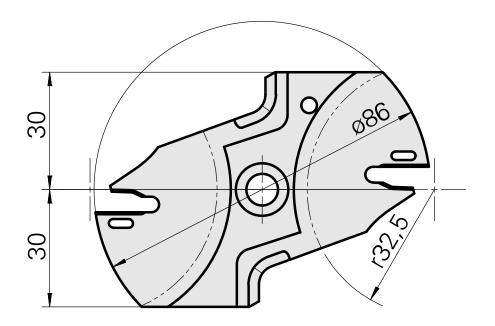

#### Housing

Product ID: 12035621 Previous product ID:

TH accessories category
Cutting tools

Mounting Löcher System

### Housing

Product ID: 12035622 Previous product ID:

TH accessories category
Cutting tools

Mounting Löcher System