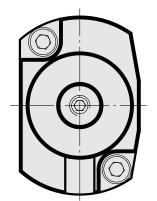

## Attachement Queue 25 D12

## Données techniques

| Queue KPS            | Queue 25                                                     |
|----------------------|--------------------------------------------------------------|
| Entraînement         | non entraîné                                                 |
| Arrosage             | central                                                      |
| Attachement          | D12                                                          |
| Pression             | 80 bar, AC optionnel 120 bar                                 |
| X [mm]               | -                                                            |
| Y [mm]               | -                                                            |
| Z [mm]               | 23                                                           |
| Produits INDEX TRAUB | TNL20 • TNL32-11 compact •<br>TNL20-11 • TNK40-8B • TNK40-10 |