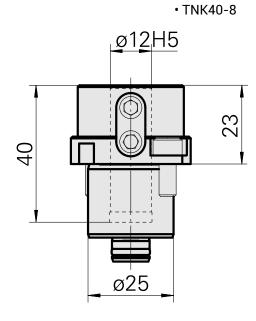

## Attachement Queue 25 D12

## Données techniques

| Queue KPS            | Queue 25                                                     |
|----------------------|--------------------------------------------------------------|
| Entraînement         | non entraîné                                                 |
| Arrosage             | central                                                      |
| Attachement          | D12                                                          |
| Pression             | 80 bar, AC optionnel 120 bar                                 |
| X [mm]               | -                                                            |
| Y [mm]               | -                                                            |
| Z [mm]               | 23                                                           |
| Produits INDEX TRAUB | TNL20 • TNL32-11 compact •<br>TNL20-11 • TNK40-8B • TNK40-10 |