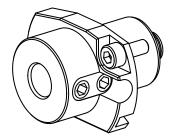

## Attachement Queue 25 D12

## Données techniques

| Queue KPS            | Queue 25                                                     |
|----------------------|--------------------------------------------------------------|
| Entraînement         | non entraîné                                                 |
| Arrosage             | central                                                      |
| Attachement          | D12                                                          |
| Pression             | 80 bar, AC optionnel 120 bar                                 |
| X [mm]               | -                                                            |
| Y [mm]               | -                                                            |
| Z [mm]               | 23                                                           |
| Produits INDEX TRAUB | TNL20 • TNL32-11 compact •<br>TNL20-11 • TNK40-8B • TNK40-10 |