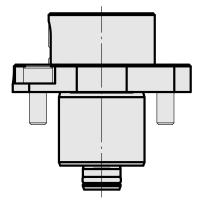

## Attachement Queue 25 D12

## Données techniques

| Queue KPS            | Queue 25                                                     |
|----------------------|--------------------------------------------------------------|
| Entraînement         | non entraîné                                                 |
| Arrosage             | central                                                      |
| Attachement          | D12                                                          |
| Pression             | 80 bar, AC optionnel 120 bar                                 |
| X [mm]               | -                                                            |
| Y [mm]               | -                                                            |
| Z [mm]               | 23                                                           |
| Produits INDEX TRAUB | TNL20 • TNL32-11 compact •<br>TNL20-11 • TNK40-8B • TNK40-10 |