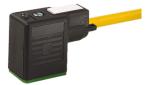

## **Cable**

## **Technical data**

| Electrical assemblies      | Electr. assembly lines                         |
|----------------------------|------------------------------------------------|
| Length (mm)                | 6500 Millimeter                                |
| Cross-section              | 0.75 Square millimeter                         |
| Number of wires/poles (ST) | 3 Piece                                        |
| Current                    | 4 Ampere                                       |
| Voltage                    | 24 Volt                                        |
| Voltage type               | AC (alternating current) • DC (direct current) |
| Plug connection/type       | Cube shape A                                   |
| Outer diameter (mm)        | 5.9 Millimeter                                 |
|                            | YE - yellow                                    |
| Protection class           | IP67                                           |
| Shield                     | no - unshielded                                |
| Insulating material        | PUR                                            |