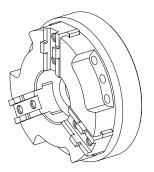

# **CHUCK KFD-HS 110/3 435135**

# **Technical data**

There are currently no additional technical features stored for this product



No 3-side view is currently available for this product



#### **Documents**

No downloads available for this product

### **Accessories**

# Optional accessories

#### **Spindle liners**

#### Socket head screw

Product ID: 10157066

Previous product ID: 410260.0620

#### Other accessories

## Mounting jaws (Set of 3) zu 908127.6112

Product ID: 10102186

Previous product ID: 908127.8641

#### Fixture f.908127.6121 Id.436732(Röhm)

Product ID: 10840536

Previous product ID: 908127.8061