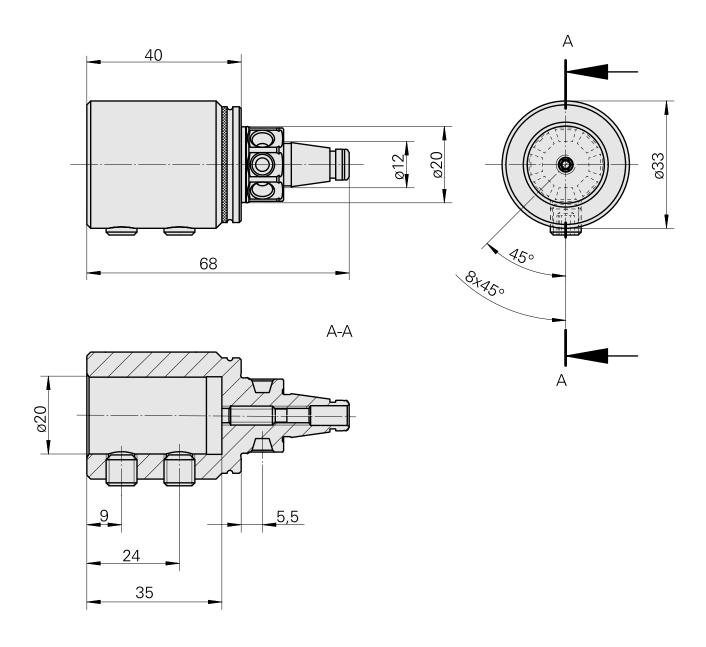

# WFB 20-12 D20

# **Technical data**

TH accessories category WFB 20-12

Mounting D20

**Quick change inserts** Boring tool holder