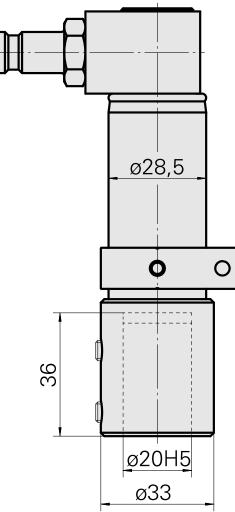

# **Drilling tool holder D20**

# **Technical data**

| Drive                | not live                                           |  |
|----------------------|----------------------------------------------------|--|
| Fixation MS          | Clamping ring D28.5                                |  |
| Cooling              | internal                                           |  |
| Pressure             | 80 bar                                             |  |
| Mounting             | D20                                                |  |
| X [mm]               | -                                                  |  |
| Y [mm]               | -                                                  |  |
| Z [mm]               | -                                                  |  |
| INDEX TRAUB products | MS16-6 • MS22-6 • MS22-8 •<br>MS24-6 • MS16-6 Plus |  |
|                      | -                                                  |  |