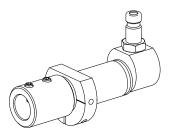

# **Drilling tool holder D20**

# **Technical data**

| Drive                | not live                                           |  |
|----------------------|----------------------------------------------------|--|
| Fixation MS          | Clamping ring D28.5                                |  |
| Cooling              | internal                                           |  |
| Pressure             | 80 bar                                             |  |
| Mounting             | D20                                                |  |
| X [mm]               | -                                                  |  |
| Y [mm]               | -                                                  |  |
| Z [mm]               | -                                                  |  |
| INDEX TRAUB products | MS16-6 • MS22-6 • MS22-8 •<br>MS24-6 • MS16-6 Plus |  |
|                      | -                                                  |  |