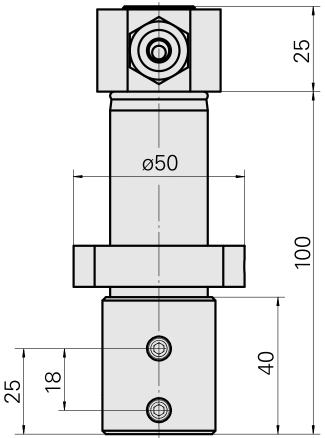

# **Drilling tool holder D20**

# **Technical data**

| Drive                | not live                                           |  |
|----------------------|----------------------------------------------------|--|
| Fixation MS          | Clamping ring D28.5                                |  |
| Cooling              | internal                                           |  |
| Pressure             | 80 bar                                             |  |
| Mounting             | D20                                                |  |
| X [mm]               | -                                                  |  |
| Y [mm]               | -                                                  |  |
| Z [mm]               | -                                                  |  |
| INDEX TRAUB products | MS16-6 • MS22-6 • MS22-8 •<br>MS24-6 • MS16-6 Plus |  |
|                      | -                                                  |  |