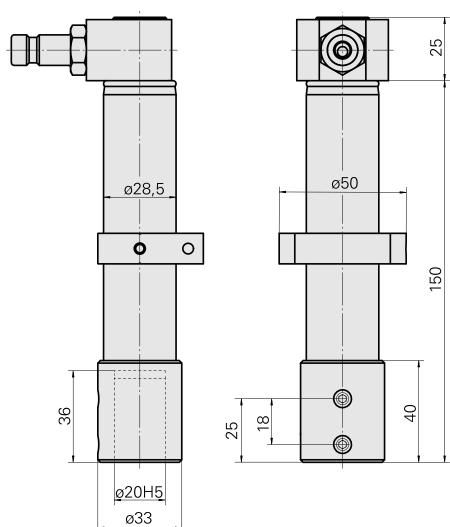

# **Drilling tool holder D20**

# **Technical data**

**Drive** not live

Fixation MS Clamping ring D28.5

CoolinginternalPressure80 barMountingD20X [mm]-Y [mm]-Z [mm]-

INDEX TRAUB products MS16-6 • MS22-6 • MS22-8 •

MS24-6 • MS16-6 Plus