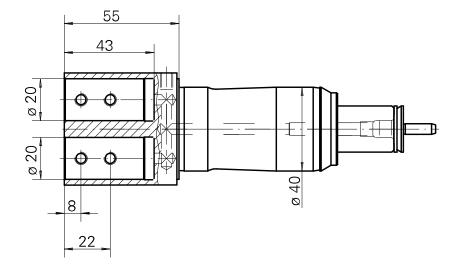

## **Technical data**

| Shank TNL            | Shank 40      |
|----------------------|---------------|
| Drive                | not live      |
| Cooling              | internal      |
| Pressure             | 120 bar       |
| Mounting             | D20           |
| INDEX TRAUB products | TNK36 • TNL26 |