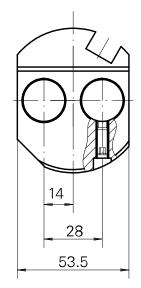

## **Technical data**

| Shank TNL            | Shank 40      |
|----------------------|---------------|
| Drive                | not live      |
| Cooling              | internal      |
| Pressure             | 120 bar       |
| Mounting             | D20           |
| INDEX TRAUB products | TNK36 • TNL26 |