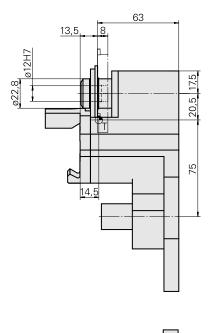

## **Technical data**

| Shank TNL            | Circular prism              |
|----------------------|-----------------------------|
| Drive                | Spur gear TRAUB TNL12       |
| Fixation TNL         | Central tensioning screw    |
| Speed ratio          | 1:3                         |
| Mounting             | D12                         |
| reversable 180°      | no                          |
| Direction            | opposite to drive direction |
| X [mm]               | 20.5 (0.81")                |
| Y [mm]               | -                           |
| Z [mm]               | 13.5 (0.53)                 |
| INDEX TRAUB products | TNL12                       |