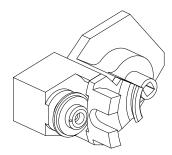

## Polygon turning unit Circular prism 1:3, 8,000 rpm

## **Technical data**

| Shank TNL            | Circular prism              |
|----------------------|-----------------------------|
| Drive                | Spur gear TRAUB TNL12       |
| Fixation TNL         | Central tensioning screw    |
| Speed ratio          | 1:3                         |
| Mounting             | D12                         |
| reversable 180°      | no                          |
| Direction            | opposite to drive direction |
| X [mm]               | 20.5 (0.81")                |
| Y [mm]               | -                           |
| Z [mm]               | 13.5 (0.53)                 |
| INDEX TRAUB products | TNL12                       |